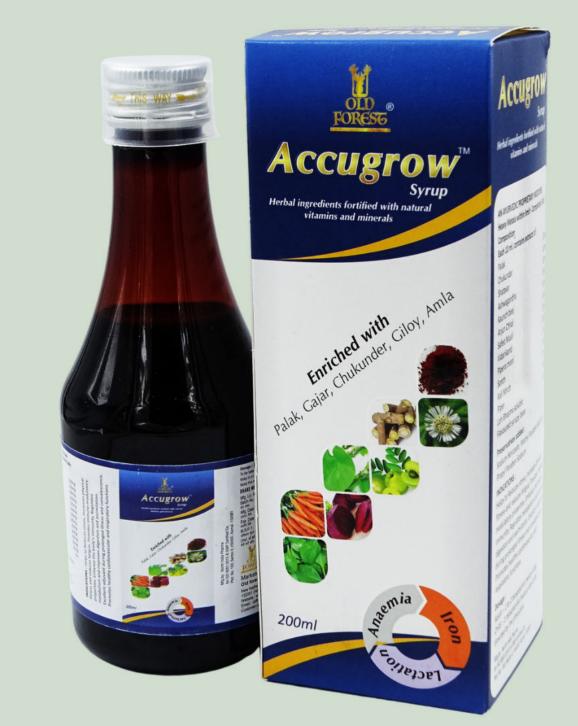

# NATURAL **NULTI-VITAMIN SYRUP** At Just Rs 159/-

# ACCUGROW SYRUP

### **COMPOSITIONS**

| • Palak ext.       | 100mg |
|--------------------|-------|
| • Chukunder ext.   | 100mg |
| • Shatavari ext.   | 100mg |
| • Ashwagandha ext. | 100mg |
| • Kauch ext.       | 100mg |
| • Arjun ext.       | 100mg |
| • Safed musli ext. | 100mg |
| • Vidarikand ext.  | 100gm |

- Piper mool ext.
- Sonth ext.
- Kali Mirch ext.
- Piper ext.
- Loh bhasma sol.
- 50mg 30mg 30mg 30mg
- 25mg

ACCUGROW Ø Specially considered for people with depressed state and fague

Ø Improves poor digestive complaints

Ø Promote memory enhancement

Ø Delays effects of aging

Ø Provide supportive health measure in excess physical or mental stress

Ø Essential for people with poor health Conditions.

Ø Deliver overall nutritional benefits in the Endocrine system, adrenal system, and **Circulatory system.** 