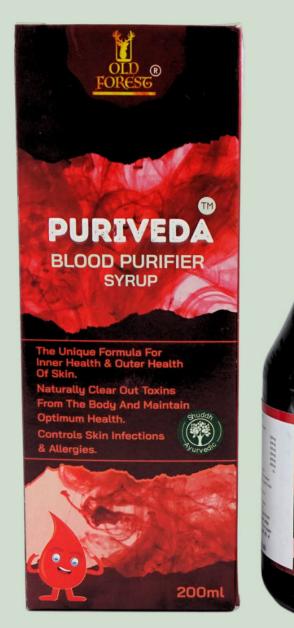

# PURRIVEDA SYRUP

### COMPOSITIONS

- Kalmegh ext. 150mg
- Tulsi ext. 150mg
- Brahmi ext. 150mg
- Madder ext. 100mg
- Senna ext. 100mg
- Revand chini 100mg
- Daruhaldi ext. 100mg
- Afsanteen ext. 100mg
  - Kachoor ext.
  - Amla
  - Giloy ext.
  - Chirata ext.
  - Pitpapda
  - Neem ext.

50mg 50mg 50mg 50mg 50mg 40mg Beauty is a divine gift and we must guard it.

Protect your patient's Beauty with PURIVEDA

§ Purifies the blood naturally by reducing infections and clearing Acne and pimples.

§ Improves blood circulation and nourishes skin, gives Fair complexion and Glowing skin

§ Ensures blood detoxification and purification

§ Covers all skin infections

Ø Acne vulgaris

Ø Pimples

Ø Dermatitis

Ø Boils

Ø Skin infecons

Ø Dark complextion

Puriveda Syp contains a scientifically proven herbal formula to heal all skin problems