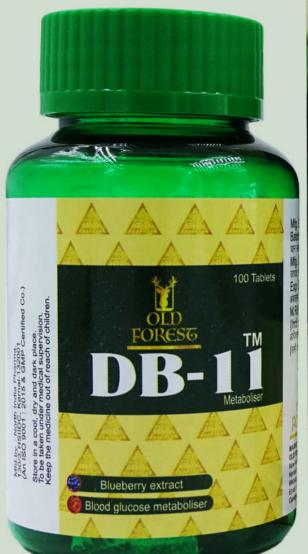

# DB-11 TABLETS

# **COMPOSITIONS**

- 50mg • Gudmar Bael Patra 50mg
- Methi dana **50mg**
- Mamejava
- Vijaysar
- Haldi
- 30mg **30mg** 
  - Karela

30mg

- 30mg
- Shilajit Shuddha 30mg
- Trivang Bhasma
- Blueberry
- Tej Patta
- **10mg**

DB-11 is a comprehensive oral anhyperglycemic based on different herbs.

DB-11 offers the best scientifically and well-researched herbal formulation to maintain the healthy blood sugar levels of your patients.

Free from the risk of hypoglycemia.

Hepatoprotective and anti-oxidant.

Taken regularly tends to check the increasing requirement of other hypoglycemias.

**Controls diabetes mellitus.** 

Encouraging glycogenesis lipogenesis.

Tone up the body & build stamina.

It contains BLUEBERRY a Rich Source of polyphenols. Increases insulin sensitivity and lowers Insulin resistance and also reduces weight in Diabetic Patients.

30mg 30gm

**BOOST STAMINA & VIGOR POWER NATURALLY** At Just Rs 399/-