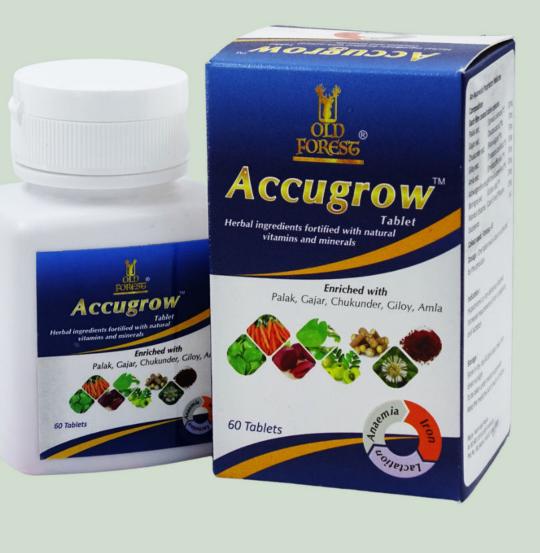

# NATURAL **MULTI-VITAMIN TABLETS** At Just Rs 300/-

# ACCUGROW TABLETS

### COMPOSITIONS

| • Palak ext.       | 100mg |
|--------------------|-------|
| • Gajar ext.       | 50mg  |
| Chukunder ext.     | 50mg  |
| • Giloy ext.       | 50mg  |
| • Amla ext.        | 30mg  |
| • Ashwagandha ext. | 30mg  |
| • Bhringaraj ext.  | 30mg  |
|                    |       |

Mandur Bhasma 10mg

ACCUGROW Ø Specially considered for people with depressed state and fague

Ø Improves poor digestive complaints

Ø Promote memory enhancement

Ø Delays effects of aging

Ø Provide supportive health measure in excess physical or mental stress

Ø Essential for people with poor health Conditions.

Ø Deliver overall nutritional benefits in the Endocrine system, adrenal system, and **Circulatory system.** 

At Just Rs. 599/-