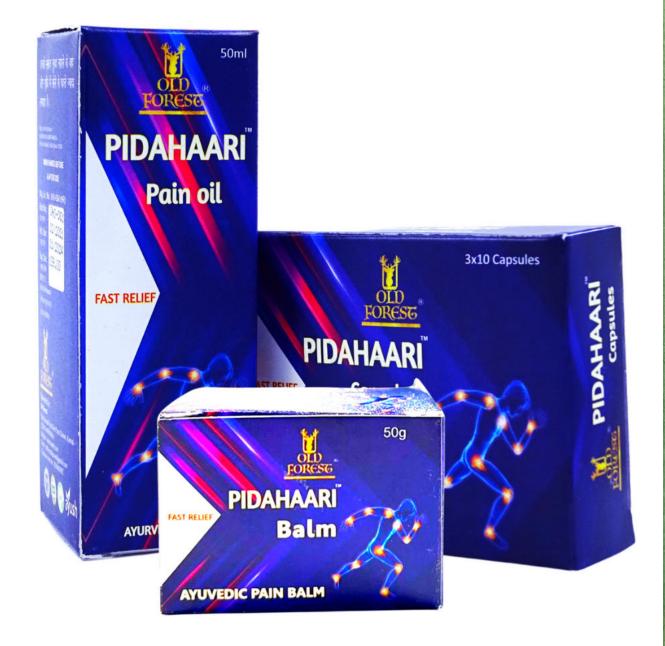

# PIDAHAARI OIL & PILLS

# **COMPOSITIONS**

20.00%

14.00%

11.00%

3.00%

2.00%

2.50%

2.00%

Q.S.

#### OIL

- Gandhpura oil
- Nilgiri oil
- Tarpene oil
- Aranda oil 5.00% Guggal Salai oil 3.00%
- Ajowan oil
- Sonth oil
- Lemon grass oil 2.50%
- Kapura
- Pudina phool
- Til oil

#### BALM

- Mentha sp-Satv
- Cinnamomum camphora
- Trachyspermum ammi
- Eucalyptus globulus oil
- Gaultheria fragrantissima 11.00%
- Pinus longifolia oil
- Syzygium aromaticum oil
- Myristica fragrans oil
- Ocimum sanctum oil • Balm Base

#### CAPS

- Guggul Salai ext.
- Guggul ext.
- Sonth ext.
- Ashwagandha ext. 50mg
- Lahsun ext.
- Sat puspa ext. • Haldi ext.
- Rasna ext.

**PIDAHAARI Capsules & Oil is a** specially blended herbal medicine that has been designed to complement the body's natural ability to provide fast, safe & effective comfort for pain and irritation of common arthritis conditions.

### **USAGE AND BENEFIT**

Ø Help reduce pain and inflammation

Ø Help protects the product of naturally occurring "pain killers" (Endorphins & Encephalim.)

Ø Help blocks pain signals

Ø Help relax stiffness,

Ø Help lessens edema in the joints,

Ø Ease pain without side effects like addiction or drug tolerance after continued use.

10.00% 10.00% 0.40% 6.00% 2.00% 0.45% 0.02% 0.01% q.s

100mg 100mg 50mg 50mg 50mg 40mg 10mg