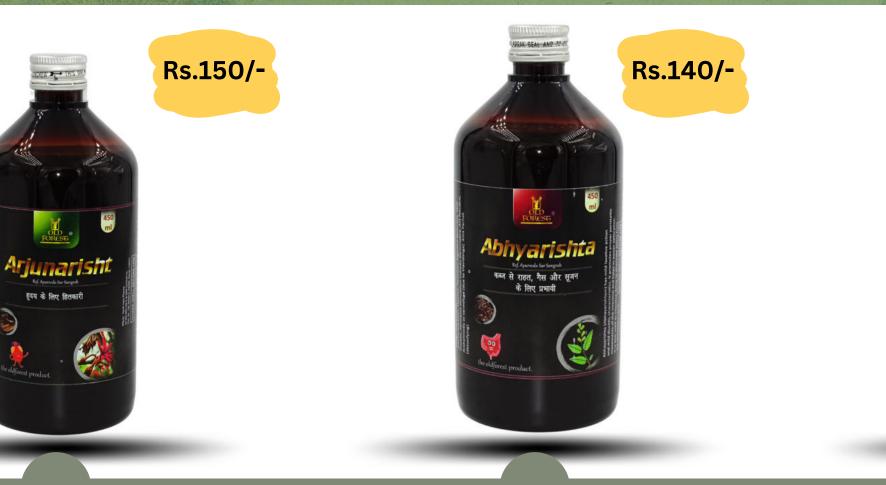

### ARJUNARISHT

Arjunarishta is a traditional herbal remedy sanctified with umpteen health benefits. It holds high significance in treating chest pain, cardiac problems etc.

### **ABHYARISHTA**

Abhayarishta is a potent Ayurvedic concoction used for treating a myriad of ailments including piles, constipation, dysuria, flatulence, anuria, gas and abdominal distension..