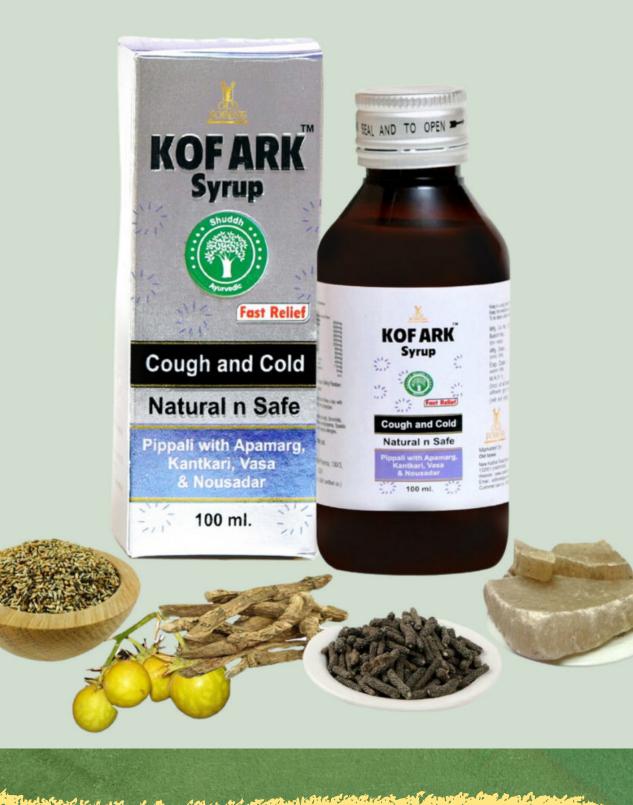

# NATURAL COUGH & COLD SYRUP At Just Rs 90/-

# KOFARK SYRUP

### COMPOSITIONS

- Apamarg 500mg
  Kantakari 500mg
  Vasa 500mg
  Baheda 260mg
  Pippali 200mg
  Haridra 200mg
  Tankan 80mg
  - Sonth
  - Kattha
  - Nosadar
  - Pudina Satva
  - Loung Oil

The herbal formulation is beneficial for all types of cough conditions.

Ø KOF ARK syp contains effective Herbs, which make the secretion thin and thus exhibit expectoration.

Ø KOF ARK syrup smoothens the respiratory system for quick relief in dry cough.

Ø KOF ARKsyrup help decrease asthmatic attacks.

Ø KOF ARKsyrup checks promptly the allergic cough condition.

Ø KOF ARKsyp is useful in relieving chest pain associated with cough, and pleurisy.

Ø KOF ARKsyp have tubercular properties

Ø KOF ARKsyp decreases the inflammatory process and mucous secretion.

Ø KOF ARKsyp can be used frequently in chronic coughs and colds as well as decreases the purulent(Foul smelling) discharge.

80gm 80mg 40mg 7.5mg 3mg

NATURAL SYRUP FOR KIDNEY FUNCTION At Just Rs. 395/-