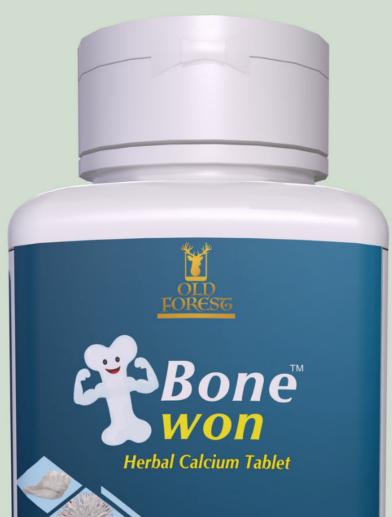

ana ext. 20mg 10mg

Essential for maintaining healthy bone growth & density

60 Tablets

# BONEWON TABLETS

### **COMPOSITIONS**

- Muktashukti Bhasma 350mg
- Shankh Bhasma •
- Praval Pishtee
- Kukutandatwak Bhasma
- **50mg** 50mg

# 50mg

### HERBAL

Most people know that calcium is needed for strong bones, but it's also needed to help blood vessels and muscles contract and expand **OUR BONEWON TABS** 

Ø Contains mineral calcium which plays an important role in bone health.

Ø BONEWON helps maintain heart rhythm and muscle function.

Ø BONEWON helps in growing new bone and maintaining bone strength.

Ø BONEWON regulates and sustains correct BMI in the patients.

Ø BONEWON is a standard supplement for treating Osteoporosis and preventing Osteopenia.

Ø BONEWON contains all essential constituents, and rich sources of natural calcium.

Ø BONEWON has no long-term side effects as compared to synthetic preparations.

HERBAL GREEN TEA TABLETS At Just Rs 600/-