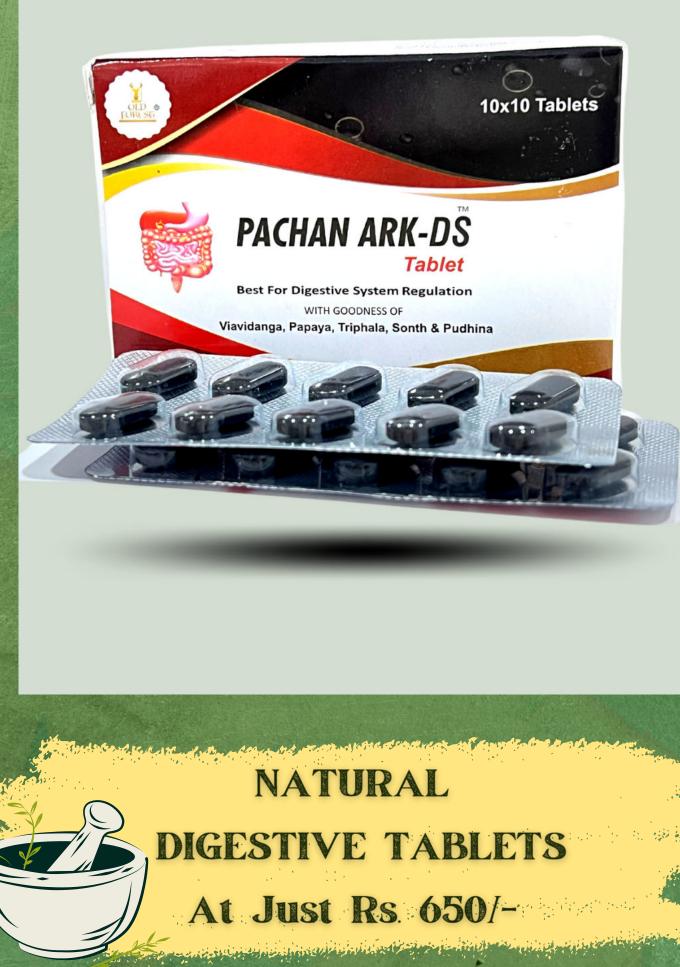

# PACHAN ARK-DS TABLETS

### COMPOSITIONS

| • Viavidanga ext. | 50mg |
|-------------------|------|
| • Papya ext.      | 50mg |
| • Triphala ext.   | 50mg |
| • Sonth ext.      | 50mg |
| • Pudina ext.     | 50mg |
| • Kali mirch ext. | 50mg |
| • Piper ext.      | 40mg |
| • Lahsun ext.     | 40mg |
| • Ajowan ext.     | 40mg |
| • Nagarmoth ext.  | 30mg |
| • Shankh bhasma   | 30mg |
| • Kauri bhasma    | 30mg |
| • Excipients      | q.s. |
| Colour : Black    |      |

In Acute and Chronic Digestive Disorders

Ø PACHAN ARK provides safe & effective relief for abdominal pain

Ø PACHAN ARK exerts prompt results in Hyperacidity, Discomfort, Gas, and Bloating conditions.

Ø PACHAN ARK controls the suppression of the power of digestion on regular uses.

Ø Treats Chronic constipation and fight against all type of internal and external infections.

Ø PACHAN ARK helps in boosting appetite.

Ø PACHAN ARK aids in the digestion of complex sugar, fat, and proteins.

ONE-STOP SOLUTION FOR A HEALTHY HAPPY STOMACH