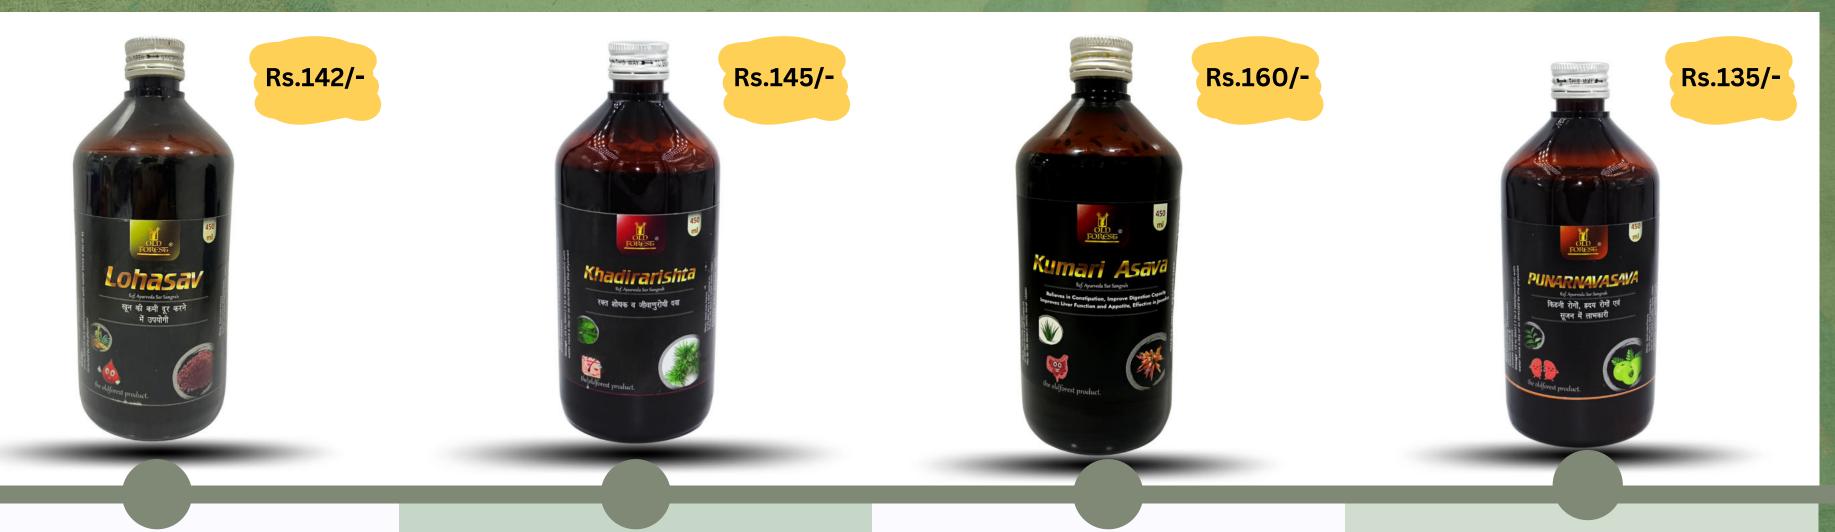

### LOHASAV

As name depicts LOHASAV is a herbo-mineral Ayurvedic preparation used to manage anaemia and obesity. its anti obesity property helps in better digestion

### **KHADIRARISHTA**

Khadirarishta is an ayurvedic blood purifier and an anti-bacterial medicine. It helps in eliminating toxins and microorganisms in the body.

### **KUMARI ASAVA**

It is beneficial in managing various conditions like digestive impairment,duodenal ulcers, urinary disorders, bleeding disorders, epilepsy, etc.

### **PUNARVASAVA**

in classical Ayurveda, Punarnava has been used to support healthy heart, lung & kidney function and reduce edema or "ama" in the form of excess fluids.