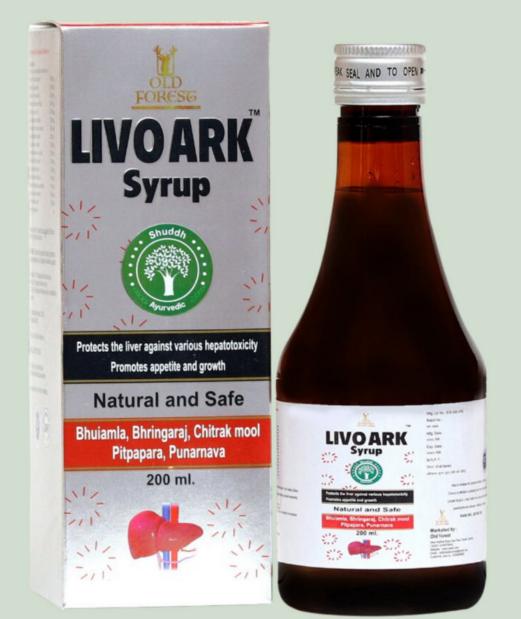

# LIVOARK SYRUP

### **COMPOSITIONS**

- Bhuiamla 500mg • Bhringaraj 500mg • Pitpapara 450mg • Punarnava 400mg 300mg • Tulsi
- GulabPhool 300mg
- Chitrak mool 250 mg
- Daruhaldi 200mg
  - Giloy
  - Anantmool
  - Revandchini
  - Kasni
  - Haritaki
  - Kalmegh 150mg
  - Rohitak 150mg
  - Kutki

Livo Ark-A very Safe and Effective Herbal Formula that helps protect patients Liver suffering From

Ø Viral hepatitis

Ø Drug-induced hepatotoxicity

Ø Alcoholic Liver Disease(ALD)

Ø Cholestatic Jaundice

Ø Loss of Appetite

Ø Enlarged And Fatty Liver

LIVO ARK Reduces SGPT, SGOT and **Bilirubin Levels** 

Ø Increases Bile Flow

Ø Improves Liver Immunity

Ø Reverses Hepatic Cell Damage

Ø Exhibits Natural Diuretic action to remove excess salts and water from kidneys.

Ø Protects the biggest Organ in the Best Way

200mg 200mg 200mg 200mg 200mg 150mg

in and the second second second second second second second

AFTERSTAL

URIVEDA