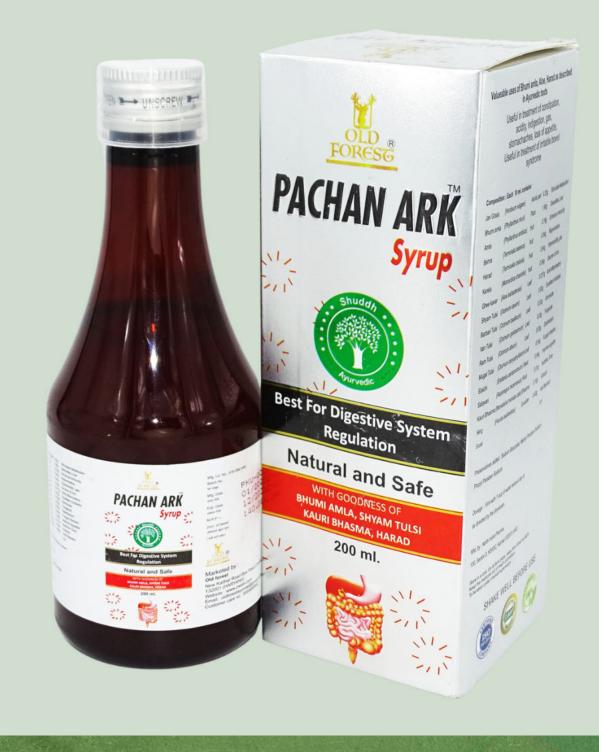

# NATURAL DIGESTIVE SYRUP At Just Rs 155/-

# PACHAN ARK SYRUP

# COMPOSITIONS

- Java 0.25gm
  Bhuiamla 1.90gm
  Amla 0.19gm
  Bahera 0.04gm
- Hared 0.04gm
- Karela 0.04gm
- Gheekavar 0.17gm
- Shyam Tulsi 0.03gm
  - Barbari Tulsi 0.0
  - Ram Tulsi 0.0
  - Van Tulsi C
  - Mugal Tulsi
  - Elaichi
  - Shatavari 0.0
  - Kauri Bhasma 0.
  - Hing

In Acute and Chronic Digestive Disorders

Ø PACHAN ARK provides safe & effective relief for abdominal pain

Ø PACHAN ARK exerts prompt results in Hyperacidity, Discomfort, Gas, and Bloating conditions.

Ø PACHAN ARK controls the suppression of the power of digestion on regular uses.

Ø Treats Chronic constipation and fight against all type of internal and external infections.

Ø PACHAN ARK helps in boosting appetite.

Ø PACHAN ARK aids in the digestion of complex sugar, fat, and proteins.

ONE-STOP SOLUTION FOR A HEALTHY HAPPY STOMACH

0.03gm 0.03gm 0.03gm 0.04gm 0.04gm 0.01gm 0.01gm 0.40gm