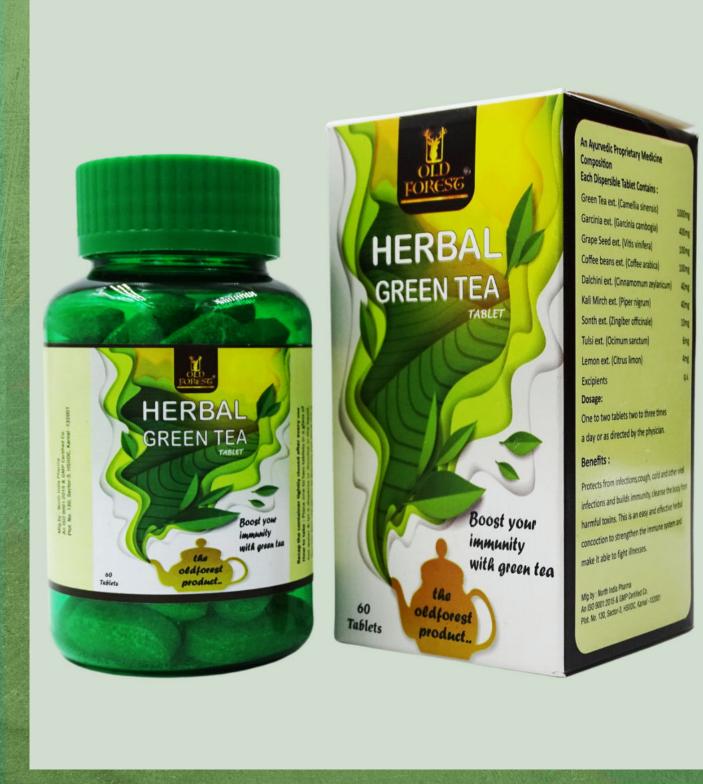

Ø BONEWON contains all essential constituents, and rich sources of natural calcium.

Ø BONEWON has no long-term side effects as compared to synthetic preparations.

HERBAL GREEN TEA TABLETS At Just Rs 600/-

# GREEN TEA TABLETS

# COMPOSITIONS

| Green Tea extract    | 1000m |
|----------------------|-------|
| Garcinia extract     | 400mg |
| • Grape seed extract | 100mg |
| Coffee bean extract  | 100mg |
| Dalchini extract     | 40mg  |
| • Kali Mirch extract | 40mg  |
| Sonth extract        | 10mg  |
| • Tulsi extract      | 6mg   |
| Lemon extract        | 4mg   |
| Excipients.          | q.s.  |
|                      |       |

Green Tea tablet is a revolutionary blend of green tea and grapefruit extract and valuable spices to enhance food metabolism to detoxify the whole body and build immunity as well.

Green Tea tablet helps to stimulate your body's metabolism, it helps in keeping you full for a longer span of me, helping in lowering craving for unhealthy food, Green Tea tablet helps to enhance fat burn rate naturally.