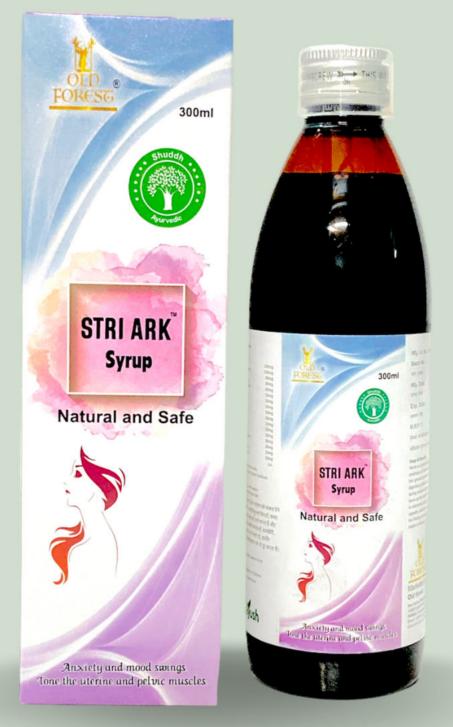

# NATURAL UTERINE TONIC At Just Rs 199/-

# STRIARK SYRUP

## COMPOSITIONS

100mg

100mg

80mg

80mg

80mg

50mg

50mg

- Asoka Chhal
- Aswagandha
- Dashmool
- Shatavar
- Dhaiphool
- Triphala
- GLodhar 50mg
- Bharingraj 50gm
- Giloy

- Nagkeshar
- Chandan
- Jeera
- Nagarmoth
- Jatamansi
- Kababchini
- Lavang Wheat 20mg
- Germ Oil

 Supports Hemological level and blood flow, Control Abdominal and Cramps, Purify blood

 Smulates menstrual bleeding in delayed periods

• Effecvely Tone the Uterine and pelvic Muscles

 Beneficial effects on female reproductive system to prevent miscarriage

Smulate female reproductive
Hormone secretion Dr, STRI ARK
offers significant results in
Ø Anxiety and Stress
Ø Hyper menorrhea
Ø Infertility
Ø Gently overcome Leucorrhea Ø
Irregular menstrual cycle
Ø Pre menopausal complicaons
Ø Dysmenorrhea
Ø DUB(Dysfunctional Uterine
bleeding)
Ø Reduces low back pain