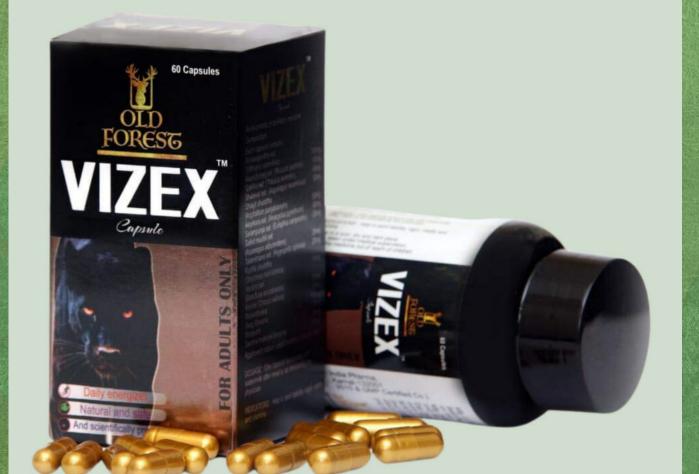

Tone up the body & build stamina.

It contains BLUEBERRY a Rich Source of polyphenols. Increases insulin sensitivity and lowers Insulin resistance and also reduces weight in Diabetic Patients.

30mg 30gm

**BOOST STAMINA & VIGOR POWER NATURALLY** At Just Rs 399/-

# VIZEX CAPSULES

# **COMPOSITIONS**

| • | Ashwagandha ext.  | 100mg      |
|---|-------------------|------------|
| • | Kauch Beej ext.   | 65mg       |
| • | Gokhru ext.       | 65mg       |
| • | Shatavari ext.    | 50mg       |
| • | Shilajit Shuddha  | 50mg       |
| • | Akarkara ext.     | 40mg       |
| • | Salampunja ext.   | 20mg       |
| • | Safed mushli ext. | 20mg       |
|   |                   | • Talamkh  |
|   |                   | A Kuahlaal |

- Kuchla shuddha 10mg
- Vanslochan **10mg**
- Kesar
- Makardhawai **10mg**
- Vang Bhasma
- 10mg • Moti pishtee
- **10mg** Swarnmakshik
- bhasma
- 10mg

**VIZEX is a comprehensive oral** dosage for persons confronted with sexual problems based on different herbs.

The union of marriage is a gi of God, but the perennial joy of married life is earned and maintained by human beings.

When that perennial joy eludes due to the incompetency and inadequacy of either of the partners, there is a unique preparation derived from ancient Ayurveda, rediscovered through extensive research by OLD **FORESTS AYURVED for its** restoration, known as VIZEX.