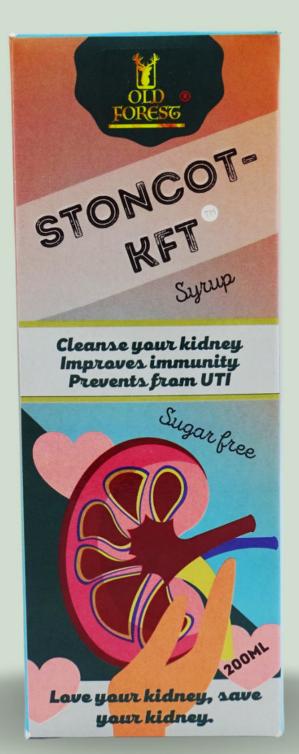

Ø KOF ARKsyp can be used frequently in chronic coughs and colds as well as decreases the purulent(Foul smelling) discharge.

80gm 80mg 40mg 7.5mg 3mg

NATURAL SYRUP FOR KIDNEY FUNCTION At Just Rs. 395/-

# STONCOT -KFT SYRUP

### COMPOSITIONS

- Pathar Choor 2.01g
- Gokhru 2.01g
- Ashwagandha 0.05g
- Arjuna 0.05g
- Elaichi 0.004g
- Shyam Tulsi 0.004g
  - Barbari Tulsi
  - Van Tulsi
  - Ram Tulsi
  - Mugal Tulsi
  - Shatavari

0.004g<br/>0.004g<br/>0.004g<br/>0.004g<br/>0.004g<br/>0.004g<br/>0.004gStoncot-KFT is a unique<br/>formulation to destroy and<br/>reflux out any calculi in the<br/>urinary tract (Kidney,<br/>Urethra, and Urinary bladder)

Urinary calculus is a calculus formed in any part of the urinary tract. Calculi may be large enough to cause an obstruction in the flow of urine or small enough to be passed with the urine.

A major causative factor in the development of calculi (stones) is elevated cholesterol levels, which form the basis of that which holds stones (calculi) together.