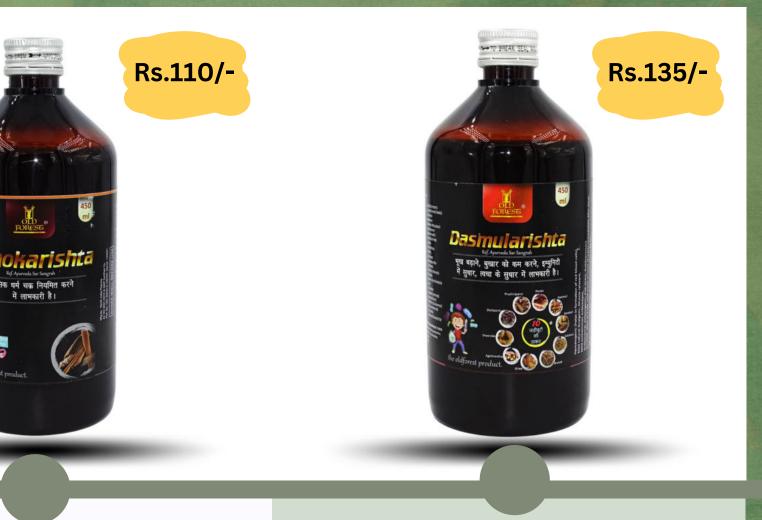

### ASHOKARISHTA

Ashokarishta promotes uterine function, lowers contractions, and strengthens the uterus. The analgesic and antispasmodic properties help in easing menstrual pain.

### DASHMULARISHTA

Dashmularishta has Vata balancing and Sothhar (anti-inflammatory) properties which give relief from the symptoms of osteoarthritis like pain and swelling in the joints .