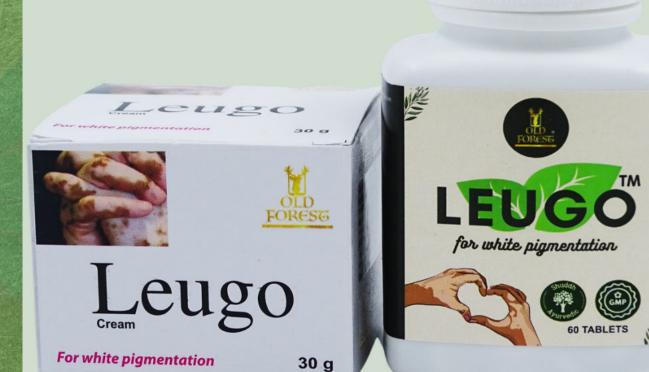

NATURAL VITILIGO CARE At Just Rs 265/- (CREAM)... 600/- (TAB)

and the state of the

# LEUGO CREAM & TABLETS

8.30%

5.00%

3.00%

2.20%

1.80%

1.80%

0.20%

# COMPOSITIONS

#### CREAM

- Bawachi oil
- Panvad beej oil
- Inderjav extract
- Jyotishmati oil
- Bakayan oil
- Calaguala ext.Tulsi oil
- Tulsi oil
   0.80%
   Reetha extract
   0.80%
- Tamarind oil 0.80%
- Rosemary oil
- Tea Tree oil
- Sehund oil
- Gandhak powder 0.20%
- Cream base

- TAB
- Bawachi
- Ajwain
- Amaltas
- Dronapushpi
- Karela
- Haldi
- Neem
- Guggul
- Jyotishmati
- Kharbooj
- Dugdhika
- Caligula
- Manjisth
- 20mg 20mg

Vitiligo or Leucoderma leads to so much distress and discomfort to the patient Treatment of Vilogo is a challenge in itself which requires Effective, safe Long-acting Medication.

LEUGO KIT has been scientifically designed to support the management of white patches over the skin.

Ø Proven tested ingredients in LEUGO KIT help in improving skin health and improve melanosynthesis thereby stopping the spread of patches.

Ø Improves functioning of Hepatocytes

Ø Induces Repigmentation of the white patches by correcting "Bhrajak Pia dosha".

Ø Promotes deep skin repair

Ø Controls Melanin pigment loss.

130mg 100mg 70mg 40mg 40mg 40mg 20mg 20mg 20mg 20mg 20mg 20mg