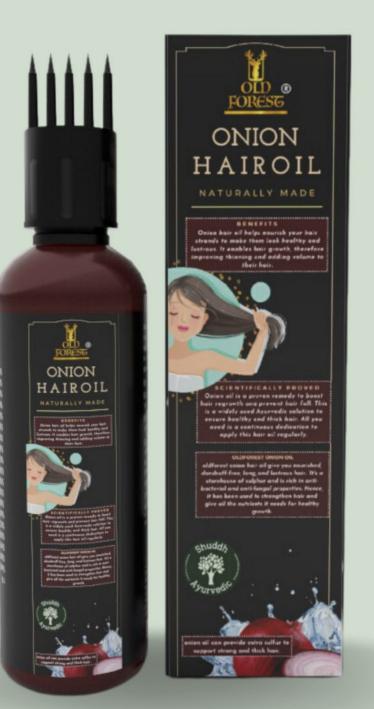

# NATURAL HAIR OIL WITH ONION At Just Rs 299/-

# ONION HAIR OIL

#### • Wheat germ Oil

- Wheat Protein
- Jojoba Oil
- Red Onion Ext.
- Amla Ext.
- Argan Oil
- Coconut Oil
- Bhringraj Ext.
- Olive Oil
- Sunflower Oil

Give your hair the necessary nourishment to help fight hair and scalp problems with OLD FOREST Onion Black Seed Hair Oil.

Ø OLD FOREST ONION OIL is a nutrientrich oil that provides soothing care to dull, lifeless, weak hair and red scalp to help transform their texture and health.

Ø OLD FOREST ONION contains a blend of 19 cold-pressed oils that gives strength and nourishment to weaken hair.

Ø Apply OLD FOREST ONION OIL on the hair strands to smooth down and seal the cuticles and help restore hair's natural shine and soreness.

ØUse OLD FOREST ONION OIL to help tame frizz, reduce hair fall, repair damaged strands, and boost texture and shine.