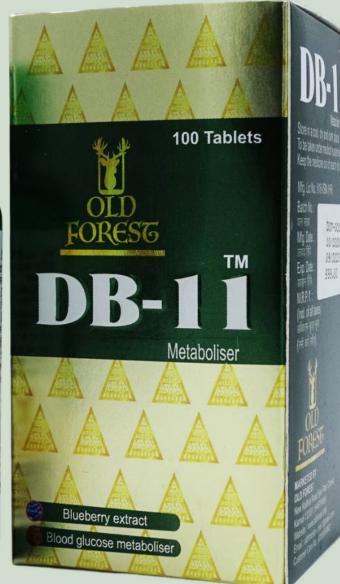

# DB-11 TABLETS

# **COMPOSITIONS**

- 50mg • Gudmar Bael Patra 50mg
- Methi dana **50mg**
- Mamejava
- Vijaysar
- Haldi
- 30mg **30mg** 
  - Karela

30mg

- 30mg
- Shilajit Shuddha 30mg
- Trivang Bhasma
- Blueberry
- Tej Patta
- **10mg**

DB-11 is a comprehensive oral anhyperglycemic based on different herbs.

DB-11 offers the best scientifically and well-researched herbal formulation to maintain the healthy blood sugar levels of your patients.

Free from the risk of hypoglycemia.

Hepatoprotective and anti-oxidant.

Taken regularly tends to check the increasing requirement of other hypoglycemias.

**Controls diabetes mellitus.** 

Encouraging glycogenesis lipogenesis.

Tone up the body & build stamina.

It contains BLUEBERRY a Rich Source of polyphenols. Increases insulin sensitivity and lowers Insulin resistance and also reduces weight in Diabetic Patients.

30mg 30gm

**BOOST STAMINA & VIGOR POWER NATURALLY** At Just Rs 399/-